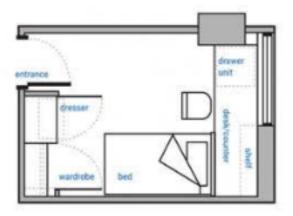

#### Mary Speechly Hall

Traditional dorm-style housing with single and double rooms available. Rooms have a twin bed along with a large wardrobe and desk. The rooms are clustered in pods with a comfortable lounge on each floor. Each floor has a male washroom and a female washroom, three individual shower stalls and two private tub/shower rooms.

Nightly rate includes: Linen, towels, free wifi and shower amenities. Linen and towel change every 3 days on a 5 or more night reservation. NO AC BUT EVERY ROOM WILL HAVE A FAN and they are bringing in extra fridges for ice.