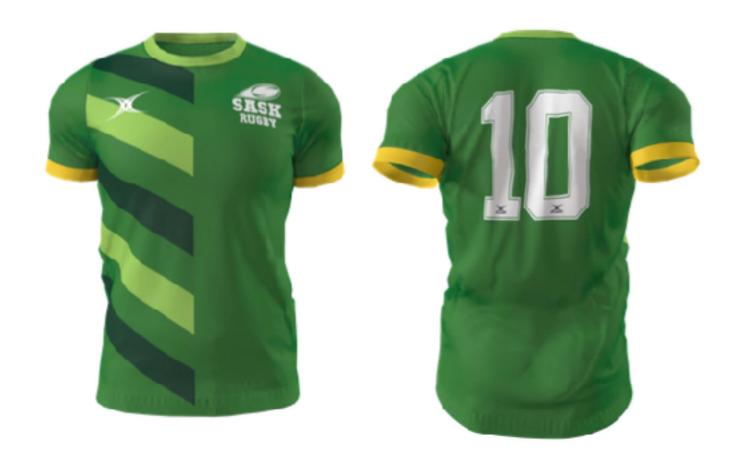

## Player Kit

Playing Jerseys are borrowed from Sask Rugby

Prairie Cup: everyone gets T-shirt, Shorts, Socks

Individual Jerseys: For those wanting, they can be purchased \$70 directly from Sask Rugby jastrope@saskrugby.com