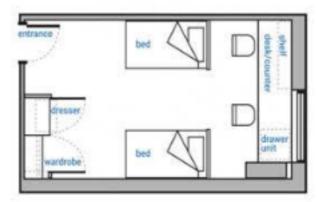

#### Mary Speechly Hall

Traditional dorm-style housing with single and double rooms available. Rooms have a twin bed along with a large wardrobe and desk. The rooms are clustered in pods with a comfortable lounge on each floor. Each floor has a male washroom and a female washroom, three individual shower stalls and two private tub/shower rooms.

Nightly rate includes: Linen, towels, free wifi and shower amenities. Linen and towel change every 3 days on a 5 or more night reservation. NO AC BUT EVERY ROOM WILL HAVE A FAN and they are bringing in extra fridges for ice.